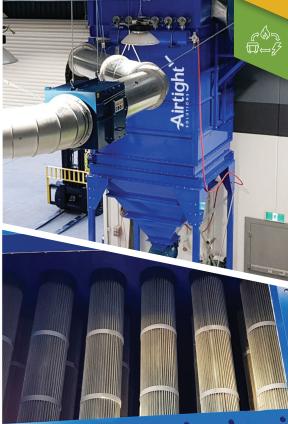

The APM Pulsejet series offers high performance in a small footprint, is expandable and versatile by design with many options available, customisable to suit your application and requirements.

The all new patented inlet technology ensure superior dust separation, long filter life and lowest running cost of comparable products. Oversized cleaning system ensures superior cleaning and low pressure drop.

## **APMP Dust Collector Configurations (Pleated Elements)**

| <b>⊘</b> | Model          | APMP 24/36-2000           | APMP 36-2000               | APMP 48/64-2000            | APMP 64-2000               | APMP 128-2000               |
|----------|----------------|---------------------------|----------------------------|----------------------------|----------------------------|-----------------------------|
|          | Filter Area m² | 92m², 24 Pleated Elements | 138m², 36 Pleated Elements | 184m², 48 Pleated Elements | 245m², 64 Pleated Elements | 491m², 128 Pleated Elements |
|          | Max Volume     | 5,000m³/h @ 1.0ATC        | 8,200m³/h @ 1.0ATC         | 11,000m³/h @ 1.0ATC        | 22,000m³/h @ 1.5ATC        | 44,000m³/h @ 1.5ATC         |
|          | Dimension      | 1600W, 1600D, 5500-6000H  | 2000W, 1600D, 5500-6000H   | 2000W, 2400D, 6100-6500H   | 2500W, 2400D, 6100-6500H   | 4740W, 2400D, 6100-6500H    |
|          | Pulse Valves   | 4 x 45 Series             | 6 x 45 Series              | 6 x 45 Series              | 8 x 45 Series              | 16 x 45 Series              |
|          | Diffuser Inlet | N/A                       | Yes - Single Side          | N/A                        | Yes - Single Side          | Yes - Centre Inlet          |
|          | Discharge      | Bin or Rotary Valve       | Bin or Rotary Valve        | Bin or Rotary Valve        | Bin or Rotary Valve        | Twin Bins or Rotary Valves  |