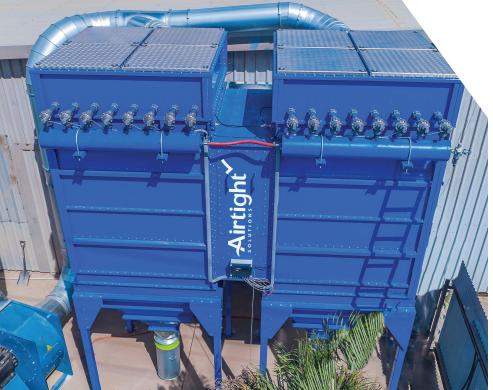

## **PULSEJET FILTER SYSTEM**

THE ALL NEW APMP-SERIES **COMPACT PLEATED BAG UNIT** 

## **EXPANDABLE & AVAILABLE IN SEVERAL SIZES**

The new Australian Made APM-Series is our latest revision of our pulsejet technology. The APM design is a proven performer in multiple industrial applications, including mining, powders, minerals, fume and light foundry.

The APM Pulsejet series offers high performance in a small footprint, is expandable and versatile by design with many options available, customisable to suit your application and requirements.

The all new patented inlet technology ensure superior dust separation, long filter life and lowest running cost of comparable products. Oversized cleaning system ensures superior cleaning and low pressure drop.