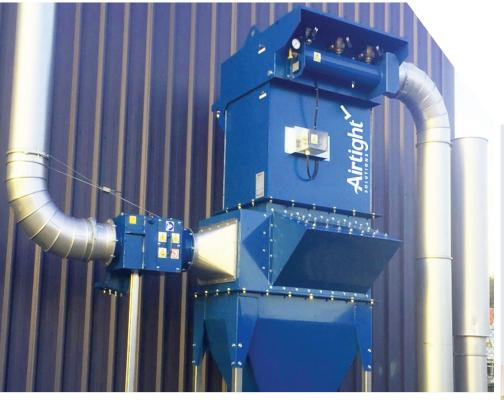

## **COMPACT REVERSE PULSE JET PJS-SERIES CARTRIDGE COLLECTOR**

**FINE DUST FILTRATION - GRIT, DUST, SHAVINGS COMPACT & ONLINE CLEANING** 

## UP TO 4500M3/H | 1500 CFM

The PJS-Series compact reverse pulse cartridge dust collectors are the perfect answer for small jobs requiring online cleaning – incorporating cartridge technology for maximum cleaning efficiency and extended life. Airtight's engineers have developed industry specific base units with explosion panels and can match filters and fans to suit any application.

The Airtight Solutions' PJS Series of reverse pulse dust collectors have been in successful operation in NZ and Australia for over 20 years.

Airtight Solutions is the preferred supplier to many of Australasia's largest equipment manufacturers.