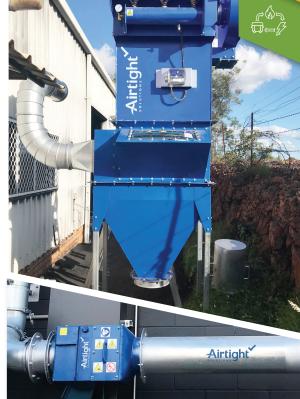

## **COMPACT REVERSE PULSE JET PJS-SERIES CARTRIDGE COLLECTOR**

**FINE DUST FILTRATION - GRIT, DUST, SHAVINGS COMPACT & ONLINE CLEANING** 

## UP TO 4500M3/H | 1500 CFM

The PJS-Series compact reverse pulse cartridge dust collectors are the perfect answer for small jobs requiring online cleaning – incorporating cartridge technology for maximum cleaning efficiency and extended life. Airtight's engineers have developed industry specific base units with explosion panels and can match filters and fans to suit any application.

The Airtight Solutions' PJS Series of reverse pulse dust collectors have been in successful operation in NZ and Australia for over 20 years.

Airtight Solutions is the preferred supplier to many of Australasia's largest equipment manufacturers.